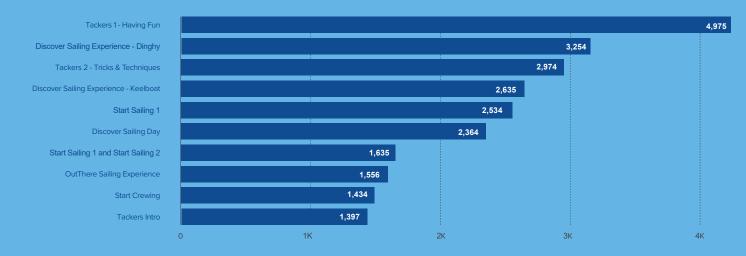

| Total | 23,830 | 27,326 | 14.67%   |

#### Enrolment by gender



#### TOP 10 DSC by Enrolments



## **Enrolment** by program

| TYPE                | 2022   | 2023   | MOVEMENT |
|---------------------|--------|--------|----------|
| Tackers             | 7,847  | 8,373  | 6.70%    |
| Dinghy              | 5,392  | 7,146  | 32.53%   |
| Keelboat            | 3,434  | 3,877  | 12.90%   |
| OutThere            | 2,702  | 3,094  | 14.51%   |
| Powerboat           | 1,794  | 2,025  | 12.88%   |
| Discover<br>Sailing | 1,532  | 1,597  | 4.24%    |
| SSSC                | 962    | 1,082  | 12.47%   |
| Windsurfing         | 167    | 132    | -20.96%  |
| Total               | 23,830 | 27,326 | 14.67%   |

#### Total Enrolments at TOP 10 DSC by Program



#### TOP 10 Courses by Enrolments





#### Tackers Total



#### TOP 10 Tackers Enrolment Centres





#### OutThere Sailing Total



#### TOP 10 OutThere Sailing Enrolment Centres





#### Keelboat Total



#### TOP 10 Keelboat Enrolment Centres



# **Powerboat** Australian 2 monnon

#### Powerboat Total



#### TOP 10 Powerboat Enrolment Centres





#### Safety & Sea Survival Course Total



#### TOP 10 Safety & Sea Survival Course Enrolment Centres





#### Windsurfing Total



#### TOP 10 Windsurfing Enrolment Centres



## Workforce Development

| WORKFORCE         2022         2023           Coaches         964         918           Instructors         6,416         7,379           Officials         2,652         3,043 | Total       | 10,032 | 11,340 |
|------------------------------------------------------------