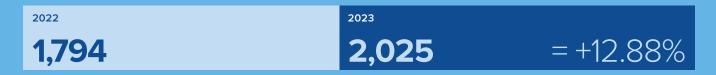

## **Enrolment** by program

| TYPE                | 2022   | 2023   | MOVEMENT |
|---------------------|--------|--------|----------|
| Tackers             | 7,847  | 8,373  | 6.70%    |
| Dinghy              | 5,392  | 7,146  | 32.53%   |
| Keelboat            | 3,434  | 3,877  | 12.90%   |
| OutThere            | 2,702  | 3,094  | 14.51%   |
| Powerboat           | 1,794  | 2,025  | 12.88%   |
| Discover<br>Sailing | 1,532  | 1,597  | 4.24%    |
| SSSC                | 962    | 1,082  | 12.47%   |
| Windsurfing         | 167    | 132    | -20.96%  |
| Total               | 23,830 | 27,326 | 14.67%   |

#### Powerboat Total