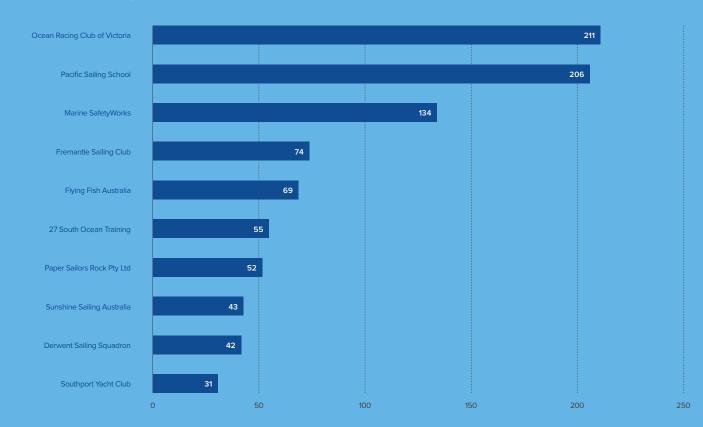

| 3,094  | 14.51%   |
| Powerboat           | 1,794  | 2,025  | 12.88%   |
| Discover<br>Sailing | 1,532  | 1,597  | 4.24%    |
| SSSC                | 962    | 1,082  | 12.47%   |
| Windsurfing         | 167    | 132    | -20.96%  |
| Total               | 23,830 | 27,326 | 14.67%   |

#### Total Enrolments at TOP 10 DSC by Program



#### TOP 10 Courses by Enrolments





#### Tackers Total



#### TOP 10 Tackers Enrolment Centres





#### OutThere Sailing Total



#### TOP 10 OutThere Sailing Enrolment Centres





#### Keelboat Total



#### TOP 10 Keelboat Enrolment Centres



# **Powerboat** Australian 2 monnon

#### Powerboat Total



#### TOP 10 Powerboat Enrolment Centres





#### Safety & Sea Survival Course Total



#### TOP 10 Safety & Sea Survival Course Enrolment Centres





#### Windsurfing Total



#### TOP 10 Windsurfing Enrolment Centres



## Workforce Development

| WORKFORCE         2022         2023           Coaches         964         918           Instructors         6,416         7,379           Officials         2,652         3,043 | Total       | 10,032 | 11,340 |
|---------------------------------------------------------------------------------------------------------------------------------------------------------------------------------|-------------|--------|--------|
| Coaches 964 918                                                                                                                                                                 | Officials   | 2,652  | 3,043  |
|