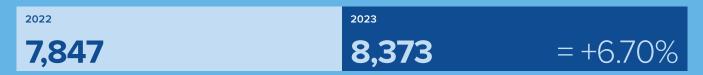

## **Enrolment** by program

| TYPE                | 2022   | 2023   | MOVEMENT |
|---------------------|--------|--------|----------|
| Tackers             | 7,847  | 8,373  | 6.70%    |
| Dinghy              | 5,392  | 7,146  | 32.53%   |
| Keelboat            | 3,434  | 3,877  | 12.90%   |
| OutThere            | 2,702  | 3,094  | 14.51%   |
| Powerboat           | 1,794  | 2,025  | 12.88%   |
| Discover<br>Sailing | 1,532  | 1,597  | 4.24%    |
| SSSC                | 962    | 1,082  | 12.47%   |
| Windsurfing         | 167    | 132    | -20.96%  |
| Total               | 23,830 | 27,326 | 14.67%   |

#### Tackers Total