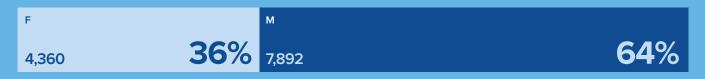

022    | 2023    |

#### Total by gender



#### Gender by age



#### Gender by state



#### Sailpass by state

| 401<br>63<br>19 | 361<br>31<br>19                  |
|-----------------|----------------------------------|
|                 |                                  |
| 401             | 361                              |
|                 |                                  |
| 448             | 426                              |
| 1,121           | 1,283                            |
| 1,550           | 2,443                            |
| 1,635           | 2,004                            |
| 3,088           | 5,685                            |
| 2022            | 2023                             |
|                 | 3,088<br>1,635<br>1,550<br>1,121 |

#### Sailpass by gender



#### Sailpass by state and gender



## **Enrolment** by state

| STATE | 2022   | 2023   | MOVEMENT |
|-------|--------|--------|----------|
| NSW   | 6,988  | 8,069  | 15.47%   |
| VIC   | 5,013  | 6,422  | 28.11%   |
| QLD   | 3,925  | 5,860  | 49.30%   |
| WA    | 4,940  | 3,990  | -19.23%  |
| ACT   | 818    | 857    | 4.77%    |
| NT    | 623    | 803    | 28.89%   |
| TAS   | 863    | 768    | -11.01%  |
| SA    | 660    | 557    | -15.61%  |
| Total | 23,830 | 27,326 | 14.67%   |

#### Enrolment by gender



#### TOP 10 DSC by Enrolments



## **Enrolment** by program

| TYPE                | 2022   | 2023   | MOVEMENT |
|---------------------|--------|--------|----------|
| Tackers             | 7,847  | 8,373  | 6.70%    |
| Dinghy              | 5,392  | 7,146  | 32.53%   |
|