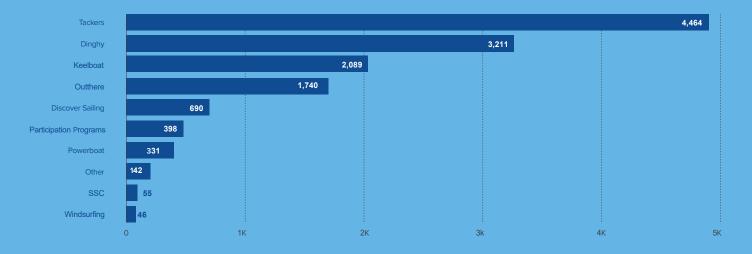

SA    | 660    | 557    | -15.61%  |
| Total | 23,830 | 27,326 | 14.67%   |

#### Enrolment by gender



#### TOP 10 DSC by Enrolments



## **Enrolment** by program

| TYPE                | 2022   | 2023   | MOVEMENT |
|---------------------|--------|--------|----------|
| Tackers             | 7,847  | 8,373  | 6.70%    |
| Dinghy              | 5,392  | 7,146  | 32.53%   |
| Keelboat            | 3,434  | 3,877  | 12.90%   |
| OutThere            | 2,702  | 3,094  | 14.51%   |
| Powerboat           | 1,794  | 2,025  | 12.88%   |
| Discover<br>Sailing | 1,532  | 1,597  | 4.24%    |
| SSSC                | 962    | 1,082  | 12.47%   |
| Windsurfing         | 167    | 132    | -20.96%  |
| Total               | 23,830 | 27,326 | 14.67%   |

#### Total Enrolments at TOP 10 DSC by Program



#### TOP 10 Courses by Enrolments





#### Tackers Total



#### TOP 10 Tackers Enrolment Centres





#### OutThere Sailing Total



#### TOP 10 OutThere Sailing Enrolment Centres





#### Keelboat Total



#### TOP 10 Keelboat Enrolment Centres



# **Powerboat** Australian 2 monnon

#### Powerboat Total



#### TOP 10 Powerboat Enrolment Centres





#### Safety & Sea Survival Course Total



#### TOP 10 Safety & Sea Survival Course Enrolment Centres





#### Windsurfing Total



#### TOP 10 Windsurfing Enrolment Centres



## Workforce Development

| WORKFORCE         2022         2023           Coaches         964         918           Instructors         6,416         7,379           Officials         2,652         3,043 | Total       | 10,032 | 11,340 |
|-----------------------