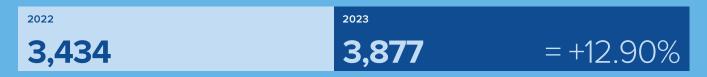

## **Enrolment** by program

| TYPE                | 2022   | 2023   | MOVEMENT |
|---------------------|--------|--------|----------|
| Tackers             | 7,847  | 8,373  | 6.70%    |
| Dinghy              | 5,392  | 7,146  | 32.53%   |
| Keelboat            | 3,434  | 3,877  | 12.90%   |
| OutThere            | 2,702  | 3,094  | 14.51%   |
| Powerboat           | 1,794  | 2,025  | 12.88%   |
| Discover<br>Sailing | 1,532  | 1,597  | 4.24%    |
| SSSC                | 962    | 1,082  | 12.47%   |
| Windsurfing         | 167    | 132    | -20.96%  |
| Total               | 23,830 | 27,326 | 14.67%   |

#### Keelboat Total