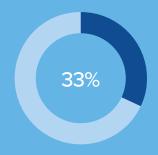

#### 2032 strategic targets:

300,000

Participants

50%

Female Participants

150,000

Club Membership

25,000

#### 2023 progress to targets:

Participants

**Female Participants** 

Club Membership

Course Participants (Enrolled)