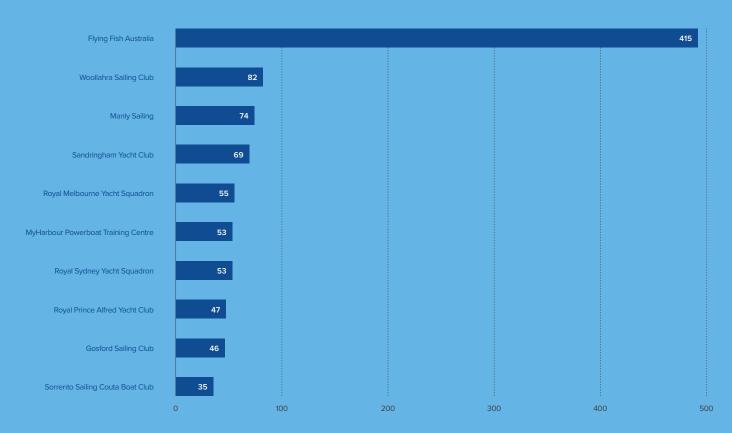

| 7,146  | 32.53%   |
| Keelboat            | 3,434  | 3,877  | 12.90%   |
| OutThere            | 2,702  | 3,094  | 14.51%   |
| Powerboat           | 1,794  | 2,025  | 12.88%   |
| Discover<br>Sailing | 1,532  | 1,597  | 4.24%    |
| SSSC                | 962    | 1,082  | 12.47%   |
| Windsurfing         | 167    | 132    | -20.96%  |
| Total               | 23,830 | 27,326 | 14.67%   |

#### Total Enrolments at TOP 10 DSC by Program



#### TOP 10 Courses by Enrolments





#### Tackers Total



#### TOP 10 Tackers Enrolment Centres





#### OutThere Sailing Total



#### TOP 10 OutThere Sailing Enrolment Centres





#### Keelboat Total



#### TOP 10 Keelboat Enrolment Centres



# **Powerboat** Australian 2 monnon

#### Powerboat Total



#### TOP 10 Powerboat Enrolment Centres





#### Safety & Sea Survival Course Total



#### TOP 10 Safety & Sea Survival Course Enrolment Centres





#### Windsurfing Total



#### TOP 10 Windsurfing Enrolment Centres



## Workforce Development

| WORKFORCE         2022         2023           Coaches         964         918           Instructors         6,416         7,379           Officials         2,652         3,043 | Total       | 10,032 | 11,340 |
|---------------------------------------------------------------------------------------------------------------------------------------------------------------------------------|-------------|--------|--------|
| Coaches 964 918