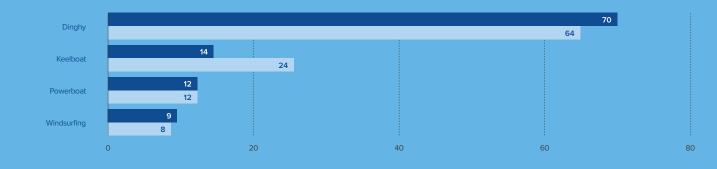

| Officials   | 2,652  | 3,043  |
|                                                                                                                                                                                 | Instructors | 6,416  | 7,379  |
| WORKFORCE 2022 2023                                                                                                                                                             | Coaches     | 964    | 918    |
|                                                                                                                                                                                 | WORKFORCE   | 2022   | 2023   |

#### Instructors - New Accreditations



#### Instructors - Reaccreditations



#### Coaches