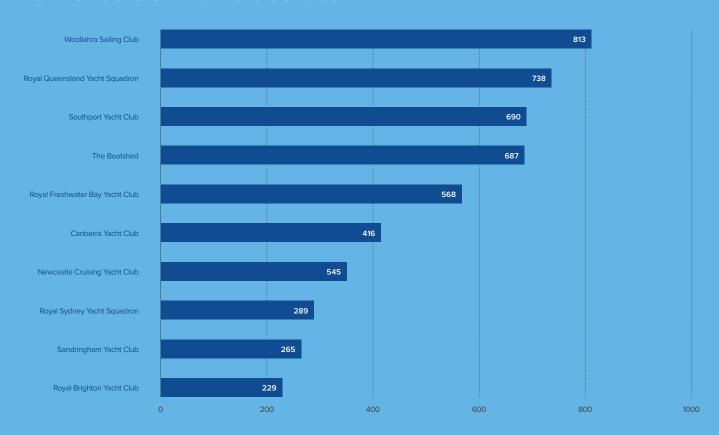

#### TOP 10 DSC by Enrolments



## **Enrolment** by program

| TYPE                | 2022   | 2023   | MOVEMENT |
|---------------------|--------|--------|----------|
| Tackers             | 7,847  | 8,373  | 6.70%    |
| Dinghy              | 5,392  | 7,146  | 32.53%   |
| Keelboat            | 3,434  | 3,877  | 12.90%   |
| OutThere            | 2,702  | 3,094  | 14.51%   |
| Powerboat           | 1,794  | 2,025  | 12.88%   |
| Discover<br>Sailing | 1,532  | 1,597  | 4.24%    |
| SSSC                | 962    | 1,082  | 12.47%   |
| Windsurfing         | 167    | 132    | -20.96%  |
| Total               | 23,830 | 27,326 | 14.67%   |

#### Total Enrolments at TOP 10 DSC by Program



#### TOP 10 Courses by Enrolments





#### Tackers Total



#### TOP 10 Tackers Enrolment Centres





#### OutThere Sailing Total



#### TOP 10 OutThere Sailing Enrolment Centres





#### Keelboat Total



#### TOP 10 Keelboat Enrolment Centres



# **Powerboat** Australian 2 monnon

#### Powerboat Total



#### TOP 10 Powerboat Enrolment Centres





#### Safety & Sea Survival Course Total



#### TOP 10 Safety & Sea Survival Course Enrolment Centres





#### Windsurfing Total



#### TOP 10 Windsurfing Enrolment Centres



## Workforce Development

| WORKFORCE         2022         2023           Coaches         964         918           Instructors         6,416         7,379           Officials         2,652         3,043 | Total       | 10,032 | 11,340 |
|-----------------------------------------------------------------------------------------------------------------------------