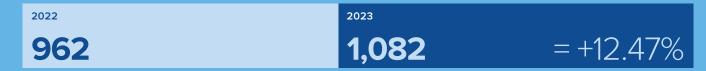

## **Enrolment** by program

| TYPE                | 2022   | 2023   | MOVEMENT |
|---------------------|--------|--------|----------|
| Tackers             | 7,847  | 8,373  | 6.70%    |
| Dinghy              | 5,392  | 7,146  | 32.53%   |
| Keelboat            | 3,434  | 3,877  | 12.90%   |
| OutThere            | 2,702  | 3,094  | 14.51%   |
| Powerboat           | 1,794  | 2,025  | 12.88%   |
| Discover<br>Sailing | 1,532  | 1,597  | 4.24%    |
| SSSC                | 962    | 1,082  | 12.47%   |
| Windsurfing         | 167    | 132    | -20.96%  |
| Total               | 23,830 | 27,326 | 14.67%   |