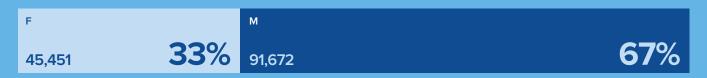

| SA    | 5,235   | 5,073   |
| ACT 1,409 1,6<br>NSW 34,778 36,7                                                                          | QLD   | 11,323  | 13,656  |
| ACT 1,409 1,6                                                                                             | NT    | 1,198   | 1,195   |
|                                                                                                           | NSW   | 34,778  | 36,790  |
| STATE 2022 20                                                                                             | ACT   | 1,409   | 1,602   |
|                                                                                                           | STATE | 2022    | 2023    |

#### Total by gender



#### Gender by age



#### Gender by state



#### Sailpass by state

| 401<br>63<br>19 | 361<br>31<br>19                  |
|-----------------|----------------------------------|
|                 |                                  |
| 401             | 361                              |
|                 |                                  |
| 448             | 426                              |
| 1,121           | 1,283                            |
| 1,550           | 2,443                            |
| 1,635           | 2,004                            |
| 3,088           | 5,685                            |
| 2022            | 2023                             |
|                 | 3,088<br>1,635<br>1,550<br>1,121 |

#### Sailpass by gender



#### Sailpass by state and gender



##