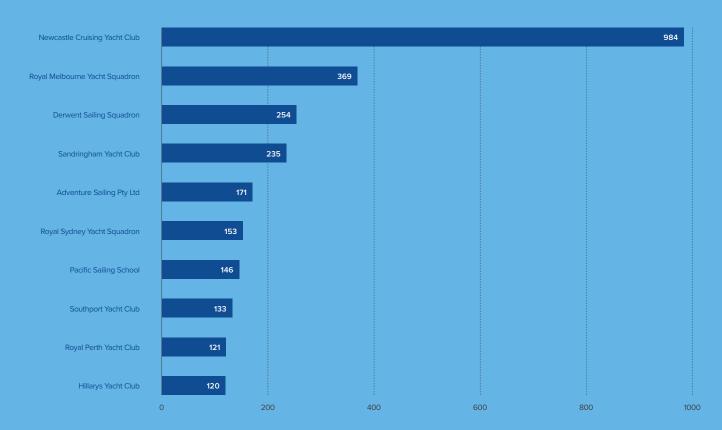

|--------|----------|
| Tackers             | 7,847  | 8,373  | 6.70%    |
| Dinghy              | 5,392  | 7,146  | 32.53%   |
| Keelboat            | 3,434  | 3,877  | 12.90%   |
| OutThere            | 2,702  | 3,094  | 14.51%   |
| Powerboat           | 1,794  | 2,025  | 12.88%   |
| Discover<br>Sailing | 1,532  | 1,597  | 4.24%    |
| SSSC                | 962    | 1,082  | 12.47%   |
| Windsurfing         | 167    | 132    | -20.96%  |
| Total               | 23,830 | 27,326 | 14.67%   |

#### Total Enrolments at TOP 10 DSC by Program



#### TOP 10 Courses by Enrolments





#### Tackers Total



#### TOP 10 Tackers Enrolment Centres





#### OutThere Sailing Total



#### TOP 10 OutThere Sailing Enrolment Centres





#### Keelboat Total



#### TOP 10 Keelboat Enrolment Centres



# **Powerboat** Australian 2 monnon

#### Powerboat Total



#### TOP 10 Powerboat Enrolment Centres





#### Safety & Sea Survival Course Total



#### TOP 10 Safety & Sea Survival Course Enrolment Centres





#### Windsurfing Total



#### TOP 10 Windsurfing Enrolment Centres



## Workforce Development

| WORKFORCE         2022         2023           Coaches         964         918           Instructors         6,416         7,379           Officials         2,652         3,043 | Total       | 10,032 | 11,340 |
|---------------------------------------------------------------------------------------------------------------------------------------------------------------------------------|-------------|--------|--------|
| Coaches 964 918