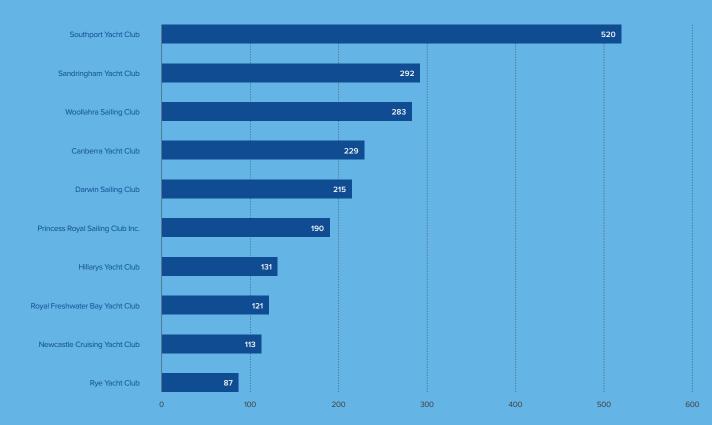

| 2022   | 2023   | MOVEMENT |
|---------------------|--------|--------|----------|
| Tackers             | 7,847  | 8,373  | 6.70%    |
| Dinghy              | 5,392  | 7,146  | 32.53%   |
| Keelboat            | 3,434  | 3,877  | 12.90%   |
| OutThere            | 2,702  | 3,094  | 14.51%   |
| Powerboat           | 1,794  | 2,025  | 12.88%   |
| Discover<br>Sailing | 1,532  | 1,597  | 4.24%    |
| SSSC                | 962    | 1,082  | 12.47%   |
| Windsurfing         | 167    | 132    | -20.96%  |
| Total               | 23,830 | 27,326 | 14.67%   |

#### Total Enrolments at TOP 10 DSC by Program



#### TOP 10 Courses by Enrolments





#### Tackers Total



#### TOP 10 Tackers Enrolment Centres





#### OutThere Sailing Total



#### TOP 10 OutThere Sailing Enrolment Centres





#### Keelboat Total



#### TOP 10 Keelboat Enrolment Centres



# **Powerboat** Australian 2 monnon

#### Powerboat Total



#### TOP 10 Powerboat Enrolment Centres





#### Safety & Sea Survival Course Total



#### TOP 10 Safety & Sea Survival Course Enrolment Centres





#### Windsurfing Total



#### TOP 10 Windsurfing Enrolment Centres



## Workforce Development

| WORKFORCE         2022         2023           Coaches         964         918           Instructors         6,416         7,379           Officials         2,652         3,043 | Total       | 10,032 | 11,340 |
|---------------------------------------------------------------------------------------------------------------------------------------------------------------------------------|-------------|--------|-------