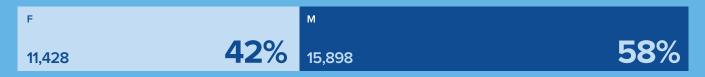

43                            |
| 1,635           | 2,004                            |
| 3,088           | 5,685                            |
| 2022            | 2023                             |
|                 | 3,088<br>1,635<br>1,550<br>1,121 |

#### Sailpass by gender



#### Sailpass by state and gender



## **Enrolment** by state

| STATE | 2022   | 2023   | MOVEMENT |
|-------|--------|--------|----------|
| NSW   | 6,988  | 8,069  | 15.47%   |
| VIC   | 5,013  | 6,422  | 28.11%   |
| QLD   | 3,925  | 5,860  | 49.30%   |
| WA    | 4,940  | 3,990  | -19.23%  |
| ACT   | 818    | 857    | 4.77%    |
| NT    | 623    | 803    | 28.89%   |
| TAS   | 863    | 768    | -11.01%  |
| SA    | 660    | 557    | -15.61%  |
| Total | 23,830 | 27,326 | 14.67%   |

#### Enrolment by gender



#### TOP 10 DSC by Enrolments



## **Enrolment** by program

| TYPE                | 2022   | 2023   | MOVEMENT |
|---------------------|--------|--------|----------|
| Tackers             | 7,847  | 8,373  | 6.70%    |
| Dinghy              | 5,392  | 7,146  | 32.53%   |
| Keelboat            | 3,434  | 3,877  | 12.90%   |
| OutThere            | 2,702  | 3,094  | 14.51%   |
| Powerboat           | 1,794  | 2,025  | 12.88%   |
| Discover<br>Sailing | 1,532  | 1,597  | 4.24%    |
| SSSC                | 962    | 1,082  | 12.47%   |
| Windsurfing         | 167    | 132    | -20.96%  |
| Total               | 23,830 | 27,326 | 14.67%   |

#### Total Enrolments at TOP 10 DSC by Program



#### TOP 10 Courses by Enrolments





#### Tackers Total



#### TOP 10 Tackers Enrolment Centres