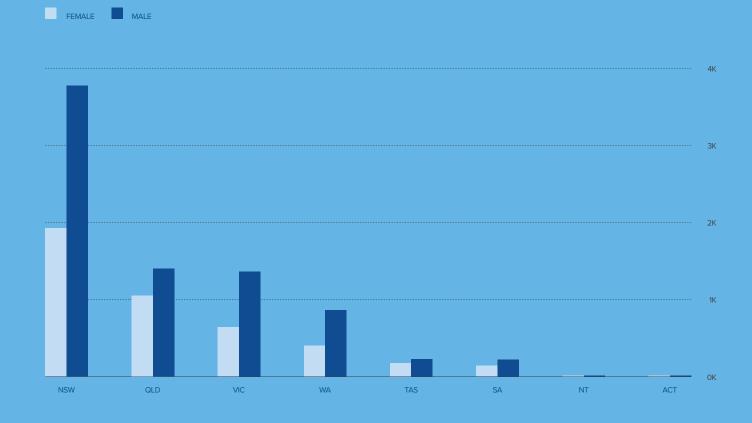

der



#### Gender by age



#### Gender by state



#### Sailpass by state

| 401<br>63<br>19 | 361<br>31<br>19                  |
|-----------------|----------------------------------|
|                 |                                  |
| 401             | 361                              |
|                 |                                  |
| 448             | 426                              |
| 1,121           | 1,283                            |
| 1,550           | 2,443                            |
| 1,635           | 2,004                            |
| 3,088           | 5,685                            |
| 2022            | 2023                             |
|                 | 3,088<br>1,635<br>1,550<br>1,121 |

#### Sailpass by gender



#### Sailpass by state and gender



## **Enrolment** by state

| STATE | 2022   | 2023   | MOVEMENT |
|-------|--------|--------|----------|
| NSW   | 6,988  | 8,069  | 15.47%   |
| VIC   | 5,013  | 6,422  | 28.11%   |
| QLD   | 3,925  | 5,860  | 49.30%   |
| WA    | 4,940  | 3,990  | -19.23%  |
| ACT   | 818    | 857    | 4.77%    |
| NT    | 623    | 803    | 28.89%   |
| TAS   | 863    | 768    | -11.01%  |
| SA    | 660    | 557    | -15.61%  |
| Total | 23,830 | 27,326 | 14.67%   |

#### Enrolment by gender



#### TOP 10 DSC by Enrolments



## **Enrolment** by program

| TYPE                | 2022   | 2023   | MOVEMENT |
|---------------------|--------|--------|----------|
| Tackers             | 7,847  | 8,373  | 6.70%    |
| Dinghy              | 5,392  | 7,146  | 32.53%   |
| Keelboat            | 3,434  | 3,877