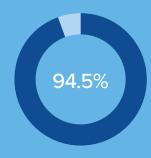

#### 2032 strategic targets:

300,000

Participants

50%

Female Participants

150,000

Club Membership

25,000

#### 2023 progress to targets:

Participants

**Female Participants** 

Club Membership

Course Participants (Enrolled)