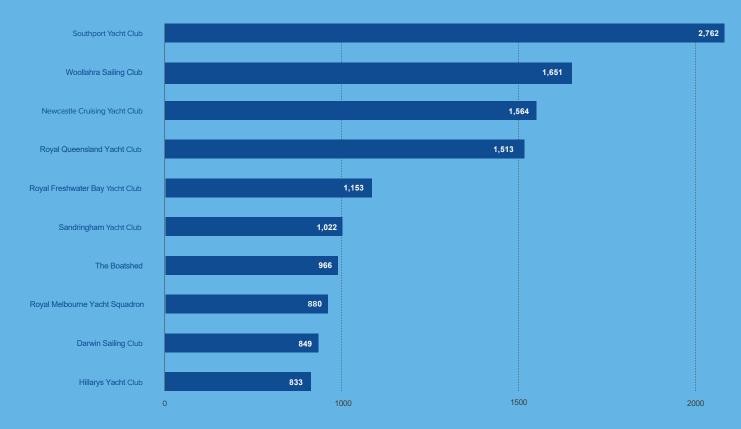

1,635           | 2,004                            |
| 3,088           | 5,685                            |
| 2022            | 2023                             |
|                 | 3,088<br>1,635<br>1,550<br>1,121 |

#### Sailpass by gender



#### Sailpass by state and gender



## **Enrolment** by state

| STATE | 2022   | 2023   | MOVEMENT |
|-------|--------|--------|----------|
| NSW   | 6,988  | 8,069  | 15.47%   |
| VIC   | 5,013  | 6,422  | 28.11%   |
| QLD   | 3,925  | 5,860  | 49.30%   |
| WA    | 4,940  | 3,990  | -19.23%  |
| ACT   | 818    | 857    | 4.77%    |
| NT    | 623    | 803    | 28.89%   |
| TAS   | 863    | 768    | -11.01%  |
| SA    | 660    | 557    | -15.61%  |
| Total | 23,830 | 27,326 | 14.67%   |

#### Enrolment by gender



#### TOP 10 DSC by Enrolments



## **Enrolment** by program

| TYPE                | 2022   | 2023   | MOVEMENT |
|---------------------|--------|--------|----------|
| Tackers             | 7,847  | 8,373  | 6.70%    |
| Dinghy              | 5,392  | 7,146  | 32.53%   |
| Keelboat            | 3,434  | 3,877  | 12.90%   |
| OutThere            | 2,702  | 3,094  | 14.51%   |
| Powerboat           | 1,794  | 2,025  | 12.88%   |
| Discover<br>Sailing | 1,532  | 1,597  | 4.24%    |
| SSSC                | 962    | 1,082  | 12.47%   |
| Windsurfing         | 167    | 132    | -20.96%  |
| Total               | 23,830 | 27,326 | 14.67%   |

#### Total Enrolments at TOP 10 DSC by Program



#### TOP 10 Courses by Enrolments





#### Tackers Total



#### TOP 10 Tackers Enrolment Centres





#### OutThere Sailing Total