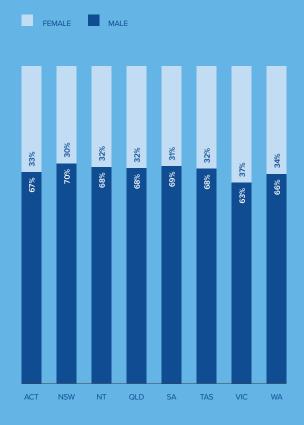

| SA    | 5,235   | 5,073   |
| ACT 1,409 1,6<br>NSW 34,778 36,7                                                                          | QLD   | 11,323  | 13,656  |
| ACT 1,409 1,6                                                                                             | NT    | 1,198   | 1,195   |
|                                                                                                           | NSW   | 34,778  | 36,790  |
| STATE 2022 20                                                                                             | ACT   | 1,409   | 1,602   |
|                                                                                                           | STATE | 2022    | 2023    |

#### Total by gender



#### Gender by age



#### Gender by state



#### Sailpass by state

| 401<br>63<br>19 | 361<br>31<br>19                  |
|-----------------|----------------------------------|
|                 |                                  |
| 401             | 361                              |
|                 |                                  |
| 448             | 426                              |
| 1,121           | 1,283                            |
| 1,550           | 2,443                            |
| 1,635           | 2,004                            |
| 3,088           | 5,685                            |
| 2022            | 2023                             |
|                 | 3,088<br>1,635<br>1,550<br>1,121 |

#### Sailpass by gender



#### Sailpass by state and gender



## **Enrolment** by state

| STATE | 2022   | 202