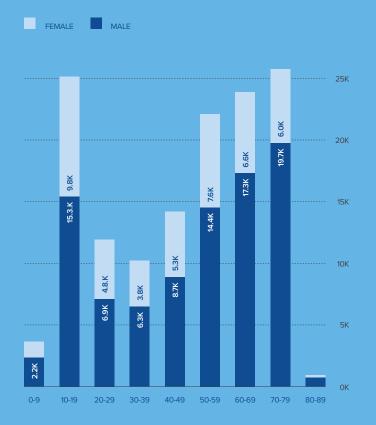

| SA    | 5,235   | 5,073   |
| ACT 1,409 1,6<br>NSW 34,778 36,7                                                                          | QLD   | 11,323  | 13,656  |
| ACT 1,409 1,6                                                                                             | NT    | 1,198   | 1,195   |
|                                                                                                           | NSW   | 34,778  | 36,790  |
| STATE 2022 20                                                                                             | ACT   | 1,409   | 1,602   |
|                                                                                                           | STATE | 2022    | 2023    |

#### Total by gender



#### Gender by age



#### Gender by state



#### Sailpass by state

| 401<br>63<br>19 | 361<br>31<br>19                  |
|-----------------|----------------------------------|
|                 |                                  |
| 401             | 361                              |
|                 |                                  |
| 448             | 426                              |
| 1,121           | 1,283                            |
| 1,550           | 2,443                            |
| 1,635           | 2,004                            |
| 3,088           | 5,685                            |
| 2022            | 2023                             |
|                 | 3,088<br>1,635<br>1,550<br>1,121 |

#### Sailpass by gender



#### Sailpass by state and gender



## **Enrolment** by state