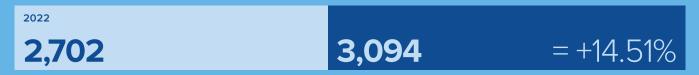

## **Enrolment** by program

| TYPE                | 2022   | 2023   | MOVEMENT |
|---------------------|--------|--------|----------|
| Tackers             | 7,847  | 8,373  | 6.70%    |
| Dinghy              | 5,392  | 7,146  | 32.53%   |
| Keelboat            | 3,434  | 3,877  | 12.90%   |
| OutThere            | 2,702  | 3,094  | 14.51%   |
| Powerboat           | 1,794  | 2,025  | 12.88%   |
| Discover<br>Sailing | 1,532  | 1,597  | 4.24%    |
| SSSC                | 962    | 1,082  | 12.47%   |
| Windsurfing         | 167    | 132    | -20.96%  |
| Total               | 23,830 | 27,326 | 14.67%   |