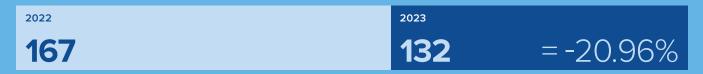

## **Enrolment** by program

| TYPE                | 2022   | 2023   | MOVEMENT |
|---------------------|--------|--------|----------|
| Tackers             | 7,847  | 8,373  | 6.70%    |
| Dinghy              | 5,392  | 7,146  | 32.53%   |
| Keelboat            | 3,434  | 3,877  | 12.90%   |
| OutThere            | 2,702  | 3,094  | 14.51%   |
| Powerboat           | 1,794  | 2,025  | 12.88%   |
| Discover<br>Sailing | 1,532  | 1,597  | 4.24%    |
| SSSC                | 962    | 1,082  | 12.47%   |
| Windsurfing         | 167    | 132    | -20.96%  |
| Total               | 23,830 | 27,326 | 14.67%   |