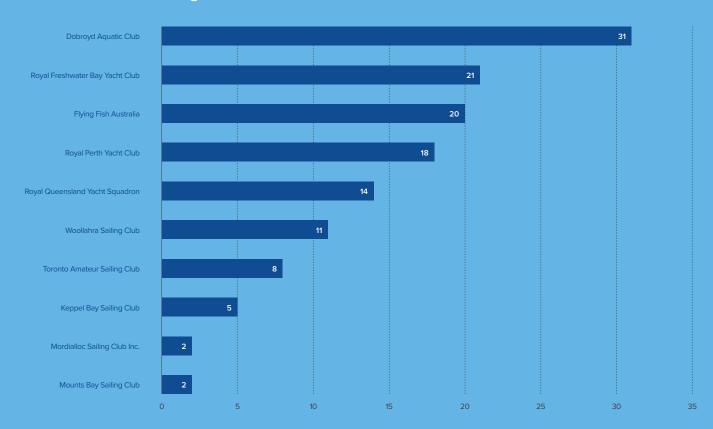

|
| Discover<br>Sailing | 1,532  | 1,597  | 4.24%    |
| SSSC                | 962    | 1,082  | 12.47%   |
| Windsurfing         | 167    | 132    | -20.96%  |
| Total               | 23,830 | 27,326 | 14.67%   |

#### Total Enrolments at TOP 10 DSC by Program



#### TOP 10 Courses by Enrolments





#### Tackers Total



#### TOP 10 Tackers Enrolment Centres





#### OutThere Sailing Total



#### TOP 10 OutThere Sailing Enrolment Centres





#### Keelboat Total



#### TOP 10 Keelboat Enrolment Centres



# **Powerboat** Australian 2 monnon

#### Powerboat Total



#### TOP 10 Powerboat Enrolment Centres





#### Safety & Sea Survival Course Total



#### TOP 10 Safety & Sea Survival Course Enrolment Centres





#### Windsurfing Total



#### TOP 10 Windsurfing Enrolment Centres



## Workforce Development

| WORKFORCE         2022         2023           Coaches         964         918           Instructors         6,416         7,379           Officials         2,652         3,043 | Total       | 10,032 | 11,340 |
|---------------------------------------------------------------------------------------------------------------------------------------------------------------------------------|-------------|--------|--------|
| Coaches 964 918                                                                                                                                                                 | Officials   | 2,652  | 3,043  |
|